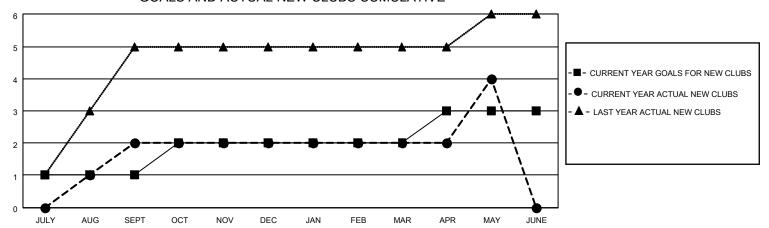

## District 310 A1

| Clubs                 |               |           |               | Members               |                       |                         |                                                    |
|-----------------------|---------------|-----------|---------------|-----------------------|-----------------------|-------------------------|----------------------------------------------------|
| RESULTS FOR 2022-2023 |               |           |               | RESULTS FOR 2022-2023 |                       |                         |                                                    |
| QUARTER               | NEW CLUB GOAL | NEW CLUBS | DROPPED CLUBS | QUARTER MEMB          | ER GROWTH NET<br>GOAL | MEMBER GROWTH<br>ACTUAL | DROPPED<br>MEMBERS ACTUAL<br>(including transfers) |
| JULY/AUG/SEPT         | 1             | 2         | 0             | JULY/AUG/SEPT         | 15                    | 158                     | 49                                                 |
| OCT/NOV/DEC           | 1             | 0         | 2             | OCT/NOV/DEC           | 15                    | 31                      | 219                                                |
| JAN/FEB/MAR           | 0             | 0         | 0             | JAN/FEB/MAR           | 0                     | 58                      | 2                                                  |
| APR/MAY/JUNE          | 1             | 2         | 0             | APR/MAY/JUNE          | 15                    | 57                      | 39                                                 |

### GOALS AND ACTUAL NEW CLUBS CUMULATIVE