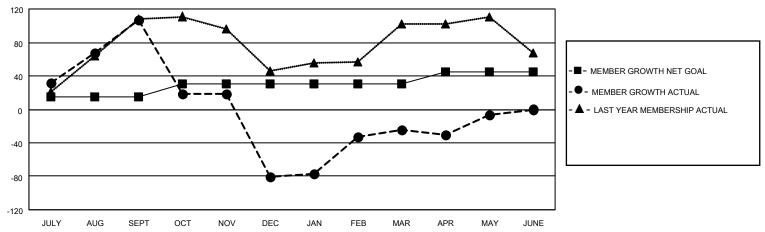

## District 310 A1

| Clubs                 |               |           |               | Members               |                       |                         |                                                    |
|-----------------------|---------------|-----------|---------------|-----------------------|-----------------------|-------------------------|----------------------------------------------------|
| RESULTS FOR 2022-2023 |               |           |               | RESULTS FOR 2022-2023 |                       |                         |                                                    |
| QUARTER               | NEW CLUB GOAL | NEW CLUBS | DROPPED CLUBS | QUARTER MEMB          | ER GROWTH NET<br>GOAL | MEMBER GROWTH<br>ACTUAL | DROPPED<br>MEMBERS ACTUAL<br>(including transfers) |
| JULY/AUG/SEPT         | 1             | 2         | 0             | JULY/AUG/SEPT         | 15                    | 158                     | 49                                                 |
| OCT/NOV/DEC           | 1             | 0         | 2             | OCT/NOV/DEC           | 15                    | 31                      | 219                                                |
| JAN/FEB/MAR           | 0             | 0         | 0             | JAN/FEB/MAR           | 0                     | 58                      | 2                                                  |
| APR/MAY/JUNE          | 1             | 2         | 0             | APR/MAY/JUNE          | 15                    | 57                      | 39                                                 |

#### GOALS AND ACTUAL MEMBERS CUMULATIVE

| DROPPED CLUBS: 2 |     | 25 CLUBS OF 48 ADDED 1 OR<br>MORE NEW MEMBERS | GENDER DISTRIBUTION                |              |  |
|------------------|-----|-----------------------------------------------|------------------------------------|--------------|--|
|                  |     | MORE NEW MEMBERS                              | MALE                               | 368 (41.07%) |  |
|                  |     |                                               | FEMALE                             | 528 (58.93%) |  |
| DROPPED MEMBERS  |     |                                               | NON BINARY                         | 0 (0.00%)    |  |
|                  | •   |                                               | PREFER NOT TO ANSWER               | 0 (0.00%)    |  |
| DECEASED         | 3   |                                               |                                    |              |  |
| CLUB CANCELLED   | 4   | CLICK HERE FOR CUMULATIVE                     | TOTAL FAMILY UNIT MEMBERS          | 65           |  |
| OTHER            | 302 | MEMBERSHIP DATA                               |                                    |              |  |
| TOTAL            | 309 |                                               | FAMILY MEMBERS PAYING HALF DUES 33 |              |  |
|                  |     |                                               |                                    |              |  |